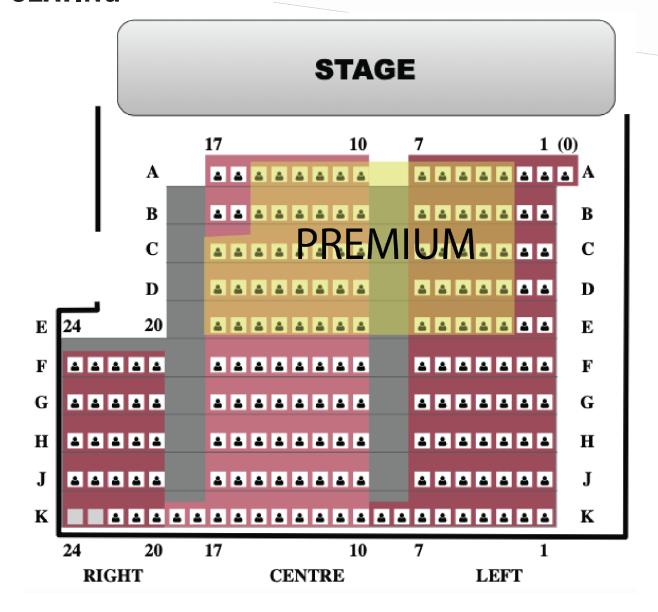

### SUBSCRIPTION INFO & PRICING

Gave \$20 per Gubscription

Renewals begin - July 4 New Subscriptions – July 17 Single Tickets - August 1\*

Subscriptions base pricing (four shows) starts at:

PREMIUM SEATING

\$140 per adult \$120 per child

**GENERAL SEATING** 

\$120 per adult

\$100 per child

\*in order to qualify for a subscription at least four shows must be selected for at least one person in your party.

### **SEATING**