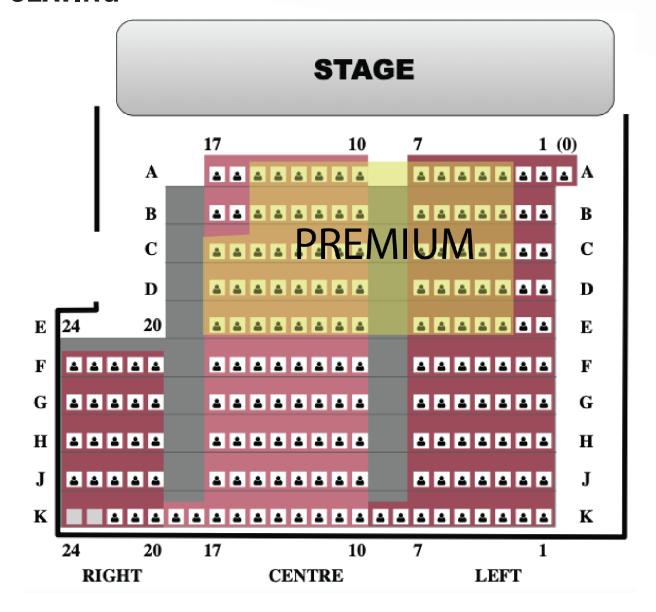

### **SEATING**

\$140 per adult \$120 per child **GENERAL SEATING** 

\$120 per adult \$100 per child

Plus applicable tax & ticketing fee

\*in order to qualify for a subscription at least four shows must be selected for at least one person in your party.